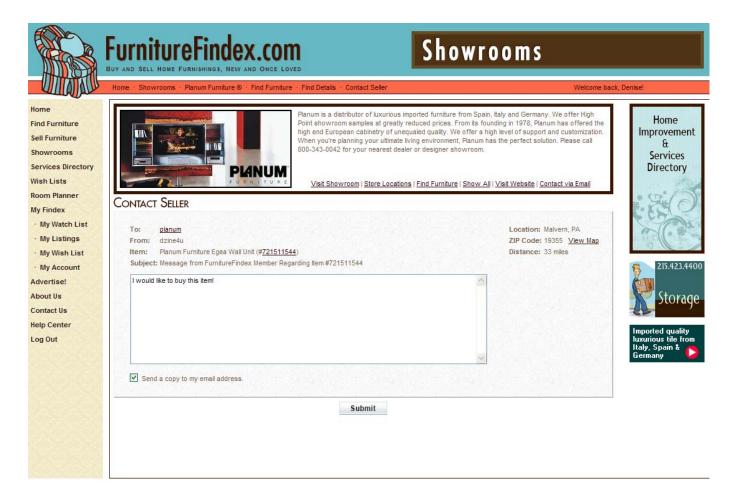

#### **Contact Seller**

- Contact the seller here by e-mail directly
- Again, along the bottom, the system keeps track of recently viewed items. This makes it easy to return to any item that you have previously viewed.

## **Hosted Showroom Contact Vendor Page**

- Branding carried down contact page
- As on other pages, easy links to Showroom, Store Locations and more
- Emails sent via web site as with regular contact seller page.