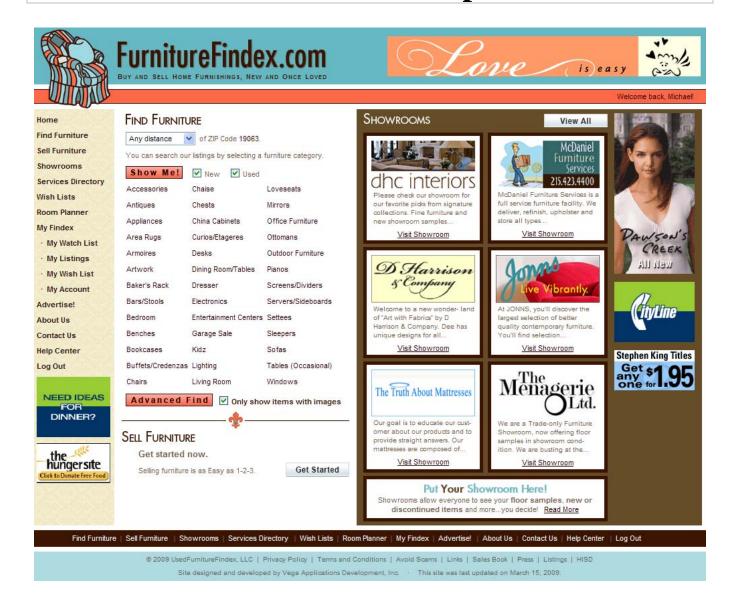

#### FurnitureFindex.com

- Home page for FurnitureFindex.com
- Left-bar menu is constant throughout
- Quick Search right on home page goes directly to furniture type category
- User can select distance and/or only show items with images
- Registration benefits:
  - o Allows user to list items
  - Allows user to contact sellers
  - o Eligible for promotions or future advertising
  - o My Findex includes Watch List, Wish List and Manage Listings
- Main page has areas for banner advertising plus large link to Home Improvement and Services Directory aka The Aqua Pages as well as Showrooms
- Bottom menu mimics left bar menu and is consistent throughout the web site.