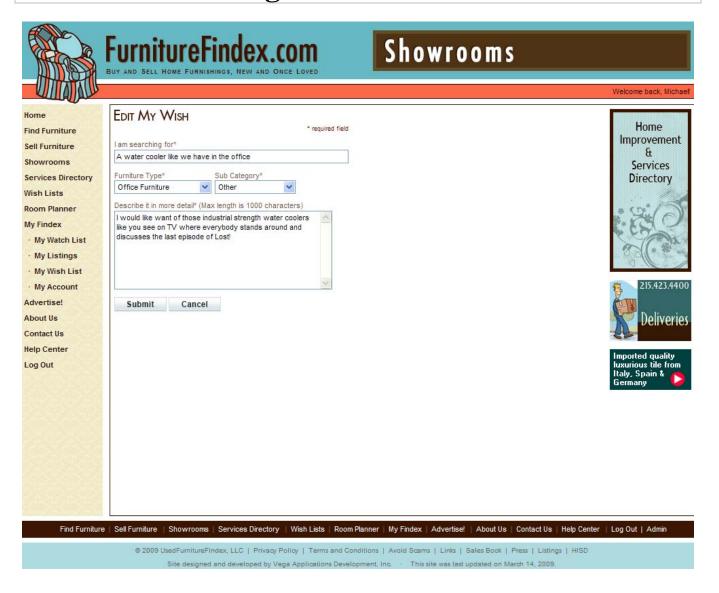

#### Manage a Wish List Item

- This is the area where you would manage a Wish List Item.
- You create a title and select a category and subcategory for the item
- You supply as much detail as needed to describe the item you are looking for
- The next screen shows how Wish Lists appear on the web site
- To get to All Wish Lists, just click on the Wish Lists menu item