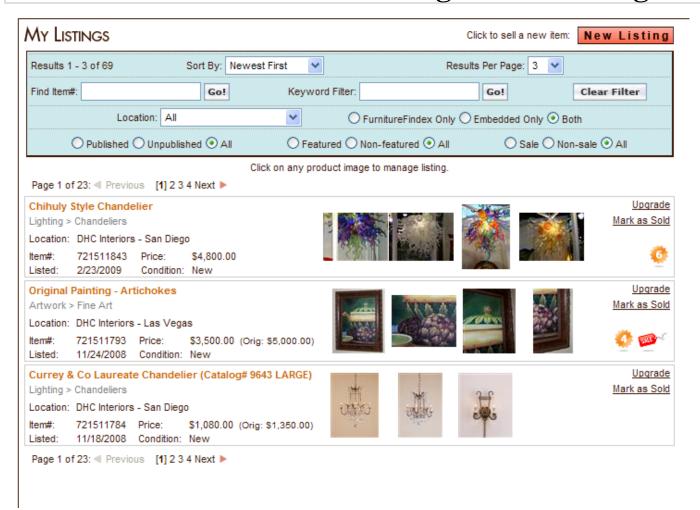

#### **Embedded Showroom Manage Your Listings**

- Easily manage all of your listings, published and unpublished
- Filter by publication status, keyword, feature or non-feature, sale items
- Look at items only in Embedded Showroom, Hosted Showroom or both
- Easily mark as sold to remove from showroom
- Add new items right from this panel
- Make a graphical listing for sales staff to review with customers