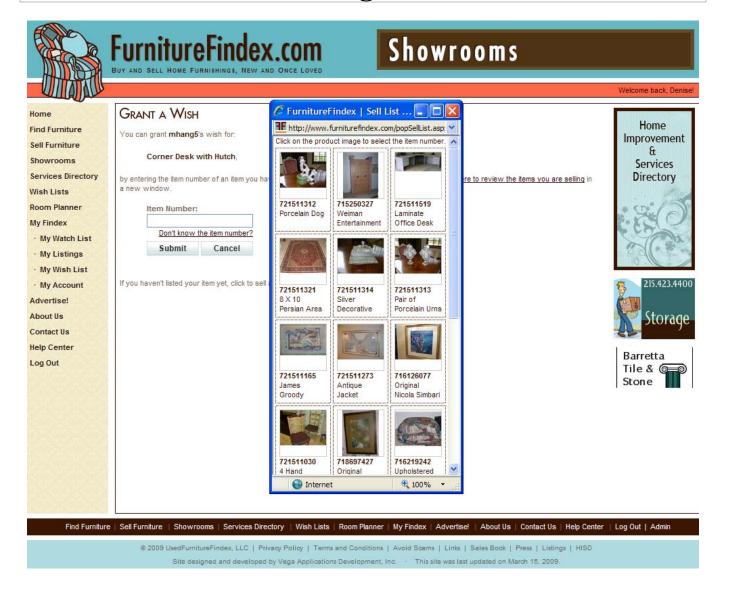

#### **Granting a Wish**

- Once you think you have an item that might match someone's wish, you can click on Respond to this wish
- The Grant a Wish screen allows you to enter the item number of one of your listings
- If you cannot remember the item number, the web site provides a handy picker complete with thumbnail images of your items
- If necessary, you can even create a new listing from this screen to grant the wish