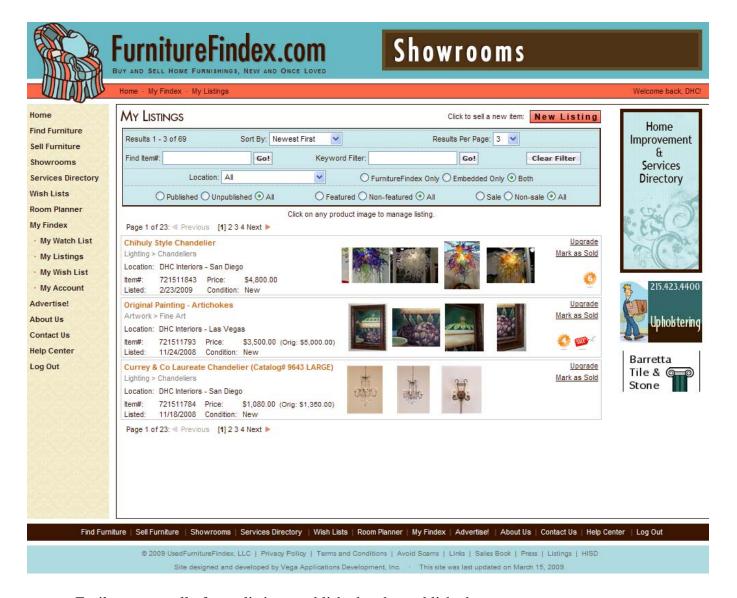

#### **Hosted Showroom Manage Your Listings**

- Easily manage all of your listings, published and unpublished
- Filter by publication status, keyword, feature or non-feature, sale items
- Easily mark as sold to remove from showroom
- Add new items right from this panel
- Make a graphical listing for sales staff to review with customers