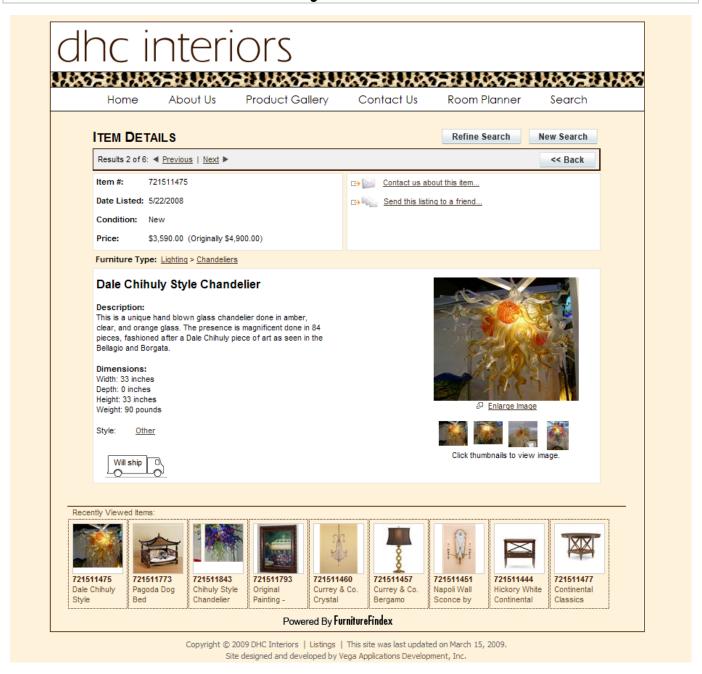

#### **Item Details With Recently Viewed Items**

- Highlight of each item with all the detailed information
- Shows item number, date listed, condition, asking price, original price, dimensions and up to four images
- From here, you can contact the seller, see other items listed by this seller or send this listing to a friend.
- You can select from up to four thumbnails and enlarge any of those images
- A tray along the bottom keeps track of up to ten previously viewed items and you can return directly to any of those items simply by clicking on the image.