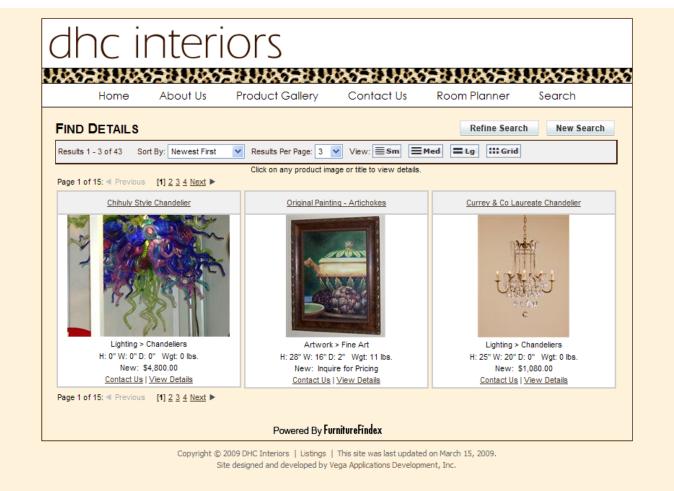

#### **Grid View**

- Standard Grid View. This is the easiest to view, resembling a Monopoly card. It shows a detailed image and includes:
  - o Title
  - Category
  - o Dimensions
  - Condition
  - o Original Listing Date
  - Distance
  - o Easy access to location, details and contact seller.
- Four sort options are available
  - Sort by Newest First
  - o Sort by Oldest First
  - o Sort by Least expensive
  - o Sort by Most expensive
- The user controls the number of results to be viewed per page
- Other views are available including Mini, List and Full

#### **List View**

- Alternate viewing style in smaller list format
- Shows up to 4 images per listing
- Very compact yet allows for same ease of review: contact seller, show map and drill down to details
- Also shows Original Listing Date, Seller, Distance Price, Condition and Dimensions
- Other views include Mini view (most compact) and Full View which shows two detailed images per listing
- Web site remembers last view used as well as number of items to be listed and sort order