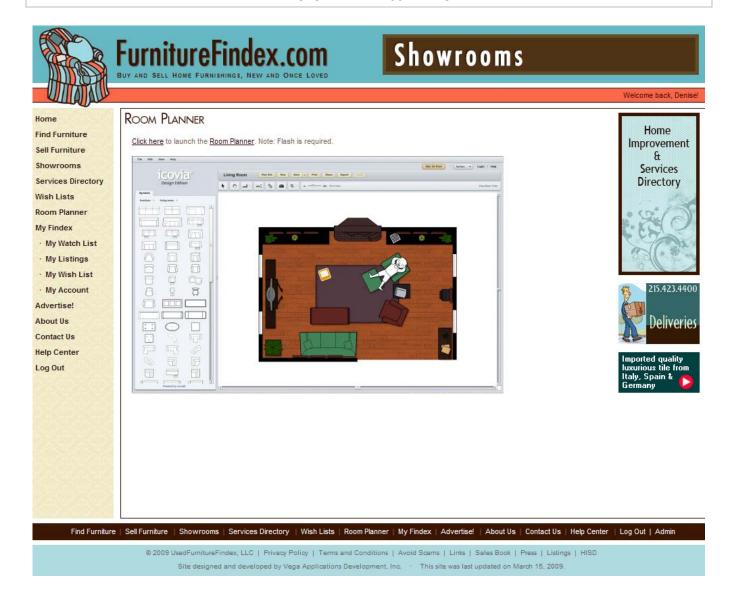

#### **Room Planner**

- FurnitureFindex.com now offers the full-featured Icovia Room Planner absolutely free!
- You do not even have to be registered to use it
- You will have to register with Icovia if you wish to save floor plans or print them. There is a fee for this service.
- Click on the image to launch the Room Planner

#### The Icovia Room Planner

- Free to all users of FurnitureFindex.com. You do not need to be registered to use it
- Full-featured Room Planner
- Engineered by Icovia
- From Icovia's literature: "Icovia is a powerful online interactive room planner that allows you to plan your living spaces by arranging furniture to make sure it fits and experimenting with various layouts. Create single rooms or entire floor plans, manipulate walls and add plans, share them with others and create professional printouts of your designs. Icovia is the only space-planning tool you'll ever need."
- All features are free. However, you will have to register and pay for the ability to save and print out floor plans