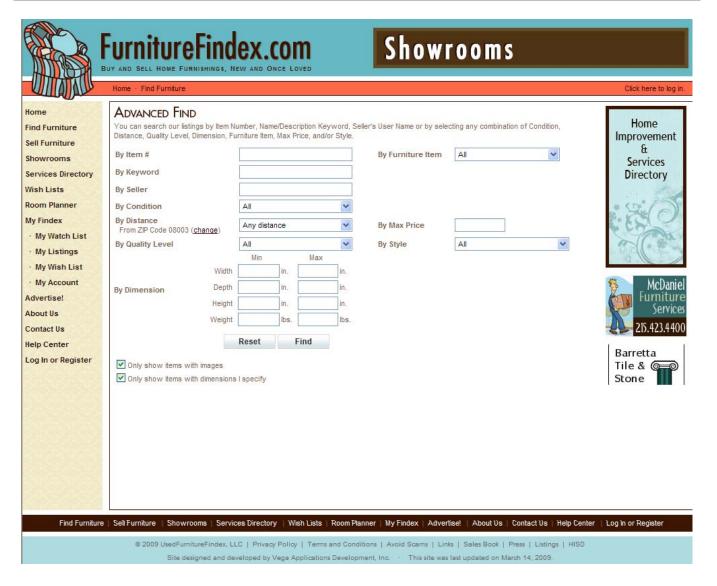

#### **Find Furniture**

- Main search page Advanced Find
- Allows users to fine-tune their search
- Superior, super-fast search engine permits users to search:
  - o By Item Number
  - o By Name/Keyword within Description
  - o By Specific Seller
  - o By Condition
  - o By Distance
  - o By Quality Level
  - o By Dimension
  - o By Specific Furniture Type/Subtype
  - o By Price, By Style and more

### **Advanced Find Showing Category Quantities**

- On the Advanced Find page, click on "By Furniture Item" to see category quantities of each specific item.
- You can use the "By Sub Category" pick list after you select a Furniture Type.

#### **Advanced Find Subcategories**

- Once you have selected a Furniture Type, you can select
  - Sub Category
  - Shape
  - Material
  - Style