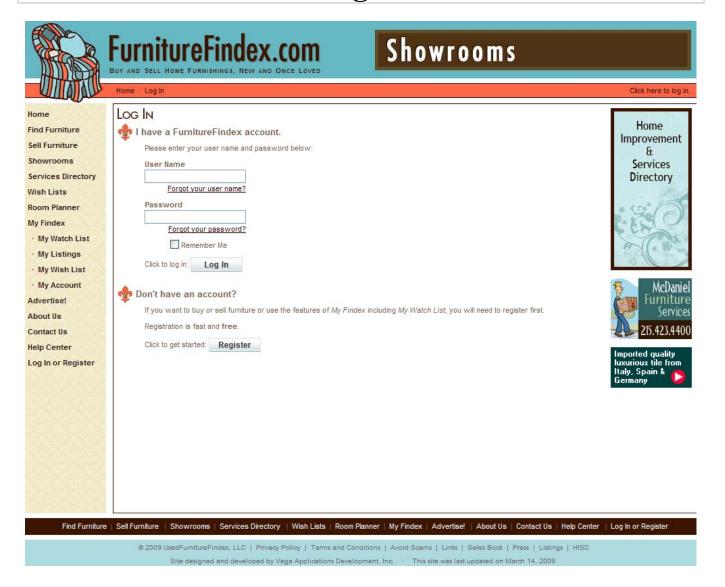

#### Log In

- Standardized page for all logins
- Enter user name and password
- If you do not have an account, you can create one from here and register on the site.
- Login is required to post new listings and to contact seller regarding a specific item.