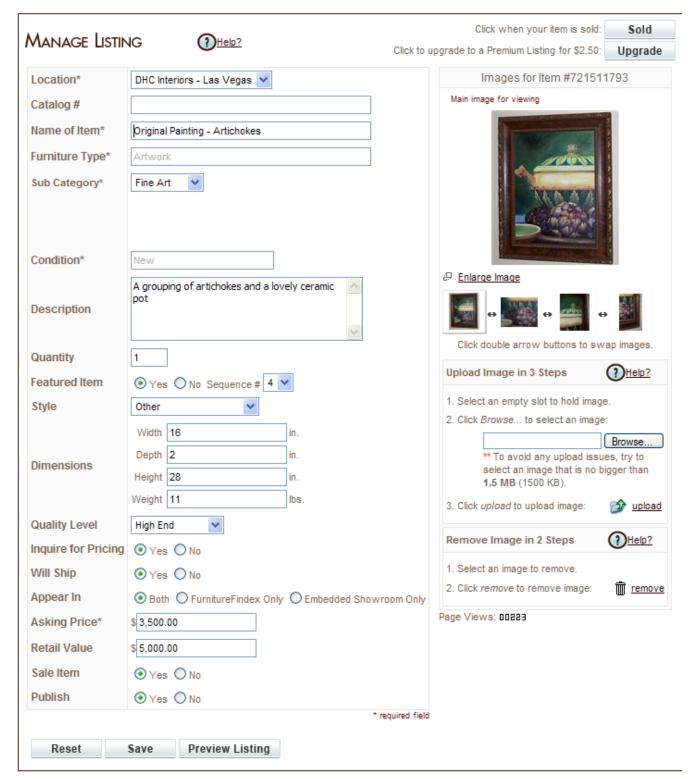

#### **Embedded Showroom Manage a Listing**

• Easily manage listing status, price, visibility, catalog number, featured item and more