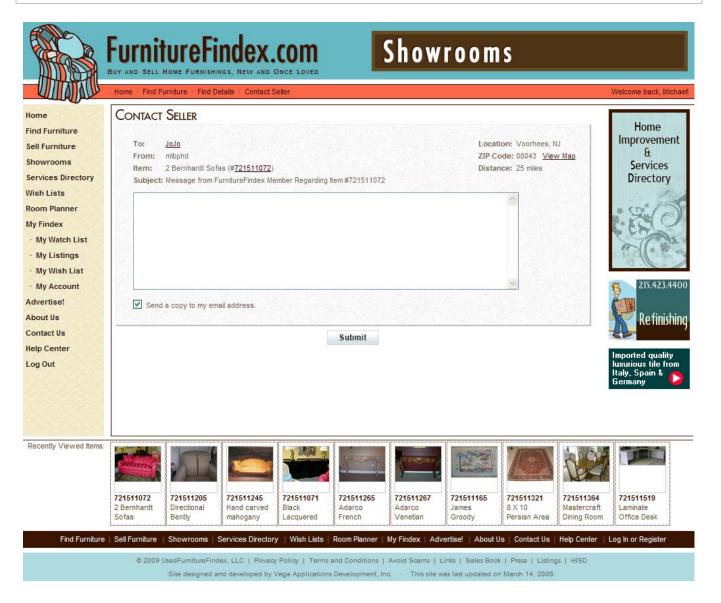

#### **Contact Seller**

- Contact the seller here by e-mail directly
- Again, along the bottom, the system keeps track of recently viewed items. This makes it easy to return to any item that you have previously viewed.