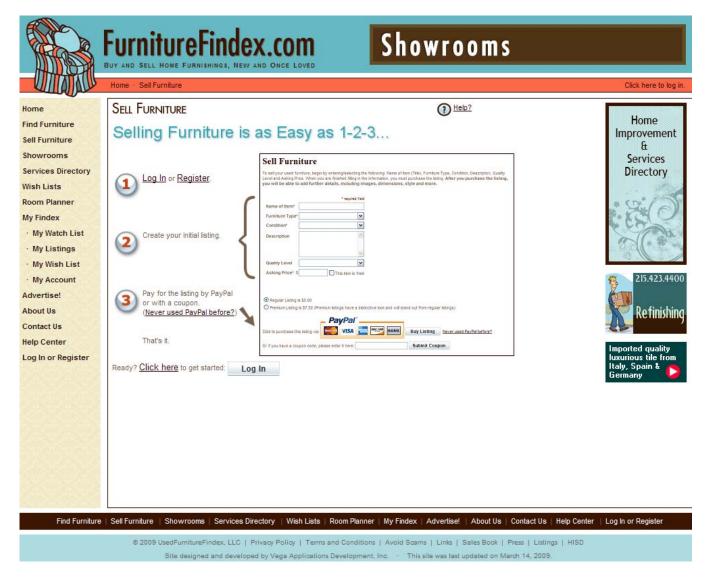

#### **Get Started Now**

- Quick introduction to the selling process
- Shows the first time user how easy it is to list an item
- If you are logged in, the web site goes directly to the Sell Furniture page
- Shows the first time user how they will pay for the listing (e.g. Paypal)
- You can login or register from here as well

#### **Sell Furniture**

- This is the place to start when listing an item
- Enter a name for your item, select a furniture type and condition
- Enter a preliminary description, quality level and asking price
- Choose regular or premium listing
- Purchase listing. You will be able to edit your item more thoroughly after purchase including uploading pictures
- If you have a coupon code, this would be where you submit your coupon code.
- You can pre-purchase a block of coupons for volume savings