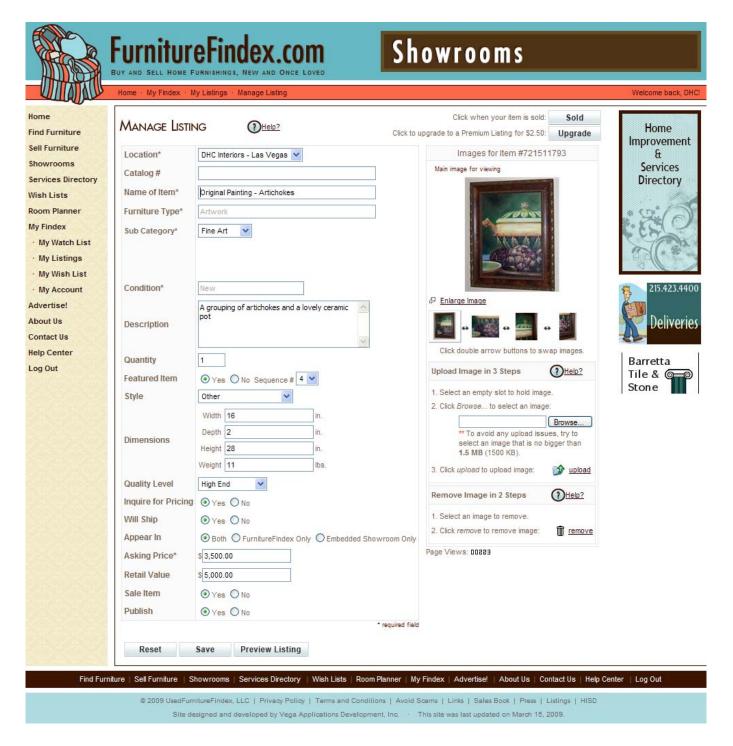

#### **Manage Listing**

- Manage your listing here
- Add Sub Category, Style, Dimensions and Original Retail Value
- Direct Access to Help Center
- Upload Images
  - o Browse your files
  - Click to upload image
- Remove any images no longer needed
- You can upgrade your item to a Premium Listing here as well
- If your item is sold, you can delete remove the sold item here
- This screen also shows you how many times your item has been viewed
- You can preview how your listing will appear to others right from this screen