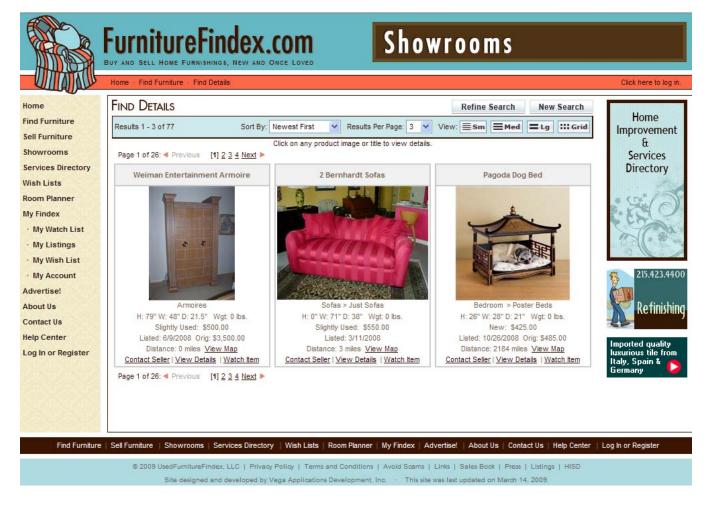

#### **Grid View**

- Standard Grid View. This is the easiest to view, resembling a Monopoly card. It shows a detailed image and includes:
  - o Title
  - Category
  - o Dimensions
  - Condition
  - o Original Listing Date
  - Distance
  - o Easy access to location, details and contact seller.
- Four sort options are available
  - Sort by Newest First
  - o Sort by Oldest First
  - o Sort by Least expensive
  - o Sort by Most expensive
- The user controls the number of results to be viewed per page
- Other views are available including Mini, List and Full