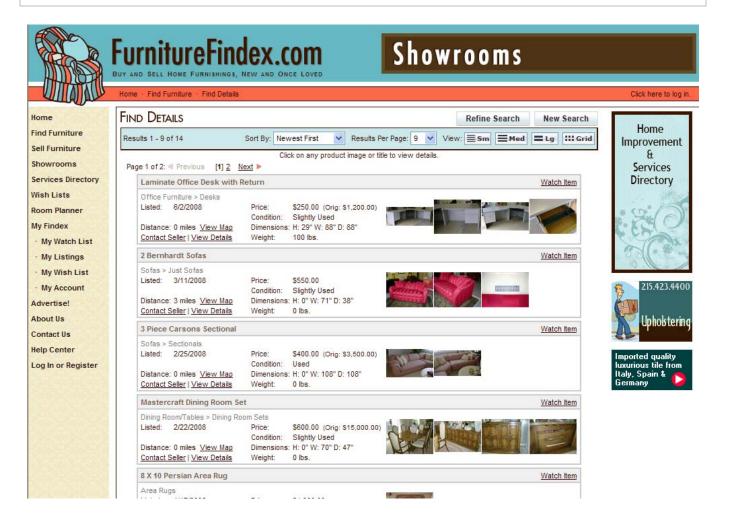

#### **List View**

- Alternate viewing style in smaller list format
- Shows up to 4 images per listing
- Very compact yet allows for same ease of review: contact seller, show map and drill down to details
- Also shows Original Listing Date, Seller, Distance Price, Condition and Dimensions
- Other views include Mini view (most compact) and Full View which shows two detailed images per listing
- Web site remembers last view used as well as number of items to be listed and sort order