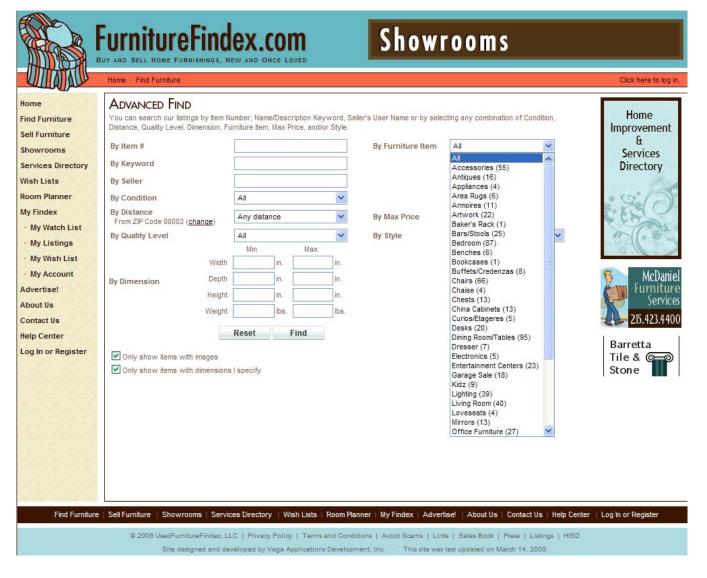

#### **Find Furniture**

- Main search page Advanced Find
- Allows users to fine-tune their search
- Superior, super-fast search engine permits users to search:
  - o By Item Number
  - o By Name/Keyword within Description
  - o By Specific Seller
  - o By Condition
  - o By Distance
  - o By Quality Level
  - o By Dimension
  - o By Specific Furniture Type/Subtype
  - o By Price, By Style and more

### **Advanced Find Showing Category Quantities**

- On the Advanced Find page, click on "By Furniture Item" to see category quantities of each specific item.
- You can use the "By Sub Category" pick list after you select a Furniture Type.

#### **Advanced Find Subcategories**

- Once you have selected a Furniture Type, you can select
  - Sub Category
  - Shape
  - Material
  - Style