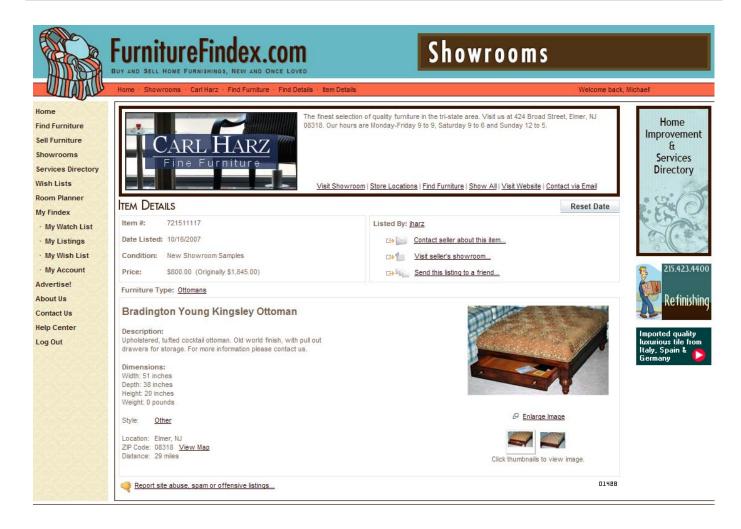

#### **Item Details With Recently Viewed Items**

- Highlight of each item with all the detailed information
- Shows item number, date listed, condition, asking price, original price, dimensions and up to four images
- From here, you can contact the seller, see other items listed by this seller or send this listing to a friend.
- You can select from up to four thumbnails and enlarge any of those images
- A tray along the bottom keeps track of up to ten previously viewed items and you can return directly to any of those items simply by clicking on the image.