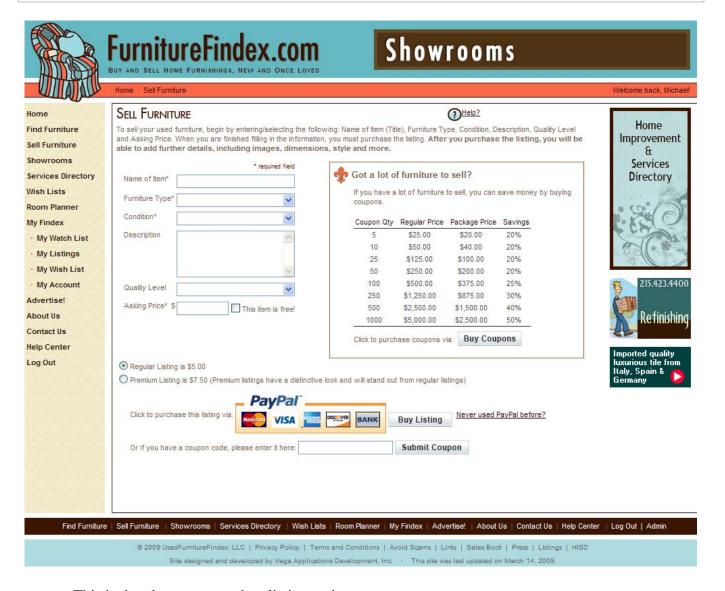

#### **Sell Furniture**

- This is the place to start when listing an item
- Enter a name for your item, select a furniture type and condition
- Enter a preliminary description, quality level and asking price
- Choose regular or premium listing
- Purchase listing. You will be able to edit your item more thoroughly after purchase including uploading pictures
- If you have a coupon code, this would be where you submit your coupon code.
- You can pre-purchase a block of coupons for volume savings