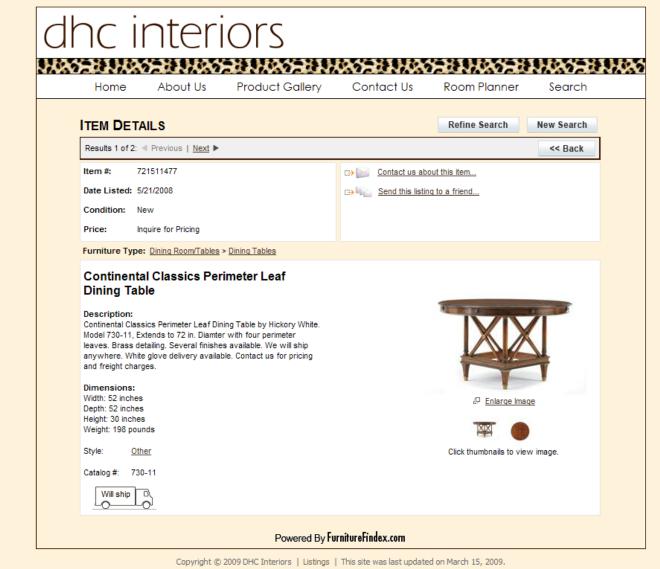

#### **Item Details With Recently Viewed Items**

- Highlight of each item with all the detailed information
- Shows item number, date listed, condition, asking price, original price, dimensions and up to four images
- From here, you can contact the seller, see other items listed by this seller or send this listing to a friend.
- You can select from up to four thumbnails and enlarge any of those images
- A tray along the bottom keeps track of up to ten previously viewed items and you can return directly to any of those items simply by clicking on the image.