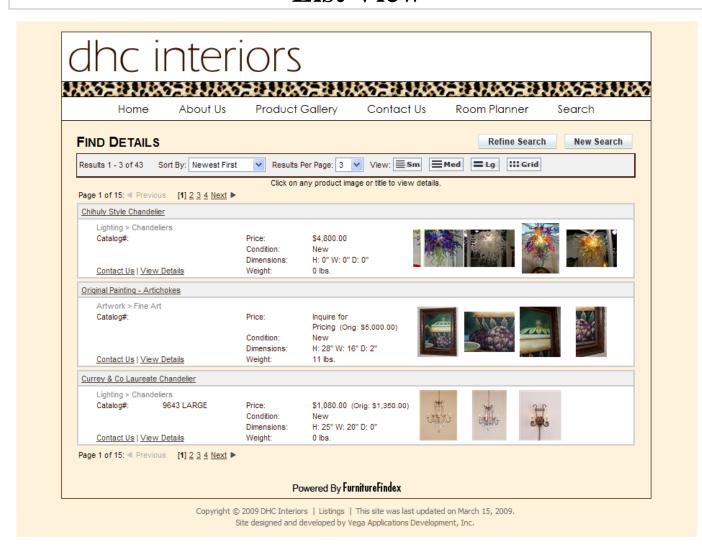

#### **Results of Search Within Embedded Showroom**

- Provides same user presentation as within Furniture

Frame auto-expands to encompass user preferences

- o User sort by Newest First, Oldest First, Most Expensive, Least Expensive
- o User controls number of items shown on a page
- o User controls presentation style (small list, medium list, large list or grid view)
- o One click to Item Detail
- o Contact Seller directly with item number
- User can refine search or start fresh search right from this page

#### **Item Detail Within Embedded Showroom**

Site designed and developed by Vega Applications Development, Inc.

- Branding is maintained by embedding within your own web site
- Convenient links supplied to
  - o Refine Search
  - o Start New Search
  - o Step through items within result set
  - o Contact vendor regarding this item
- Thumbnail and zoom on up to 4 images
- Includes catalog number
- Choose "Will Ship"
- You can show the price or display "Inquire for Pricing"

#### **List View**

- Lets user quickly see how many images are available for a given item
- Large view shows larger pictures, same as grid view