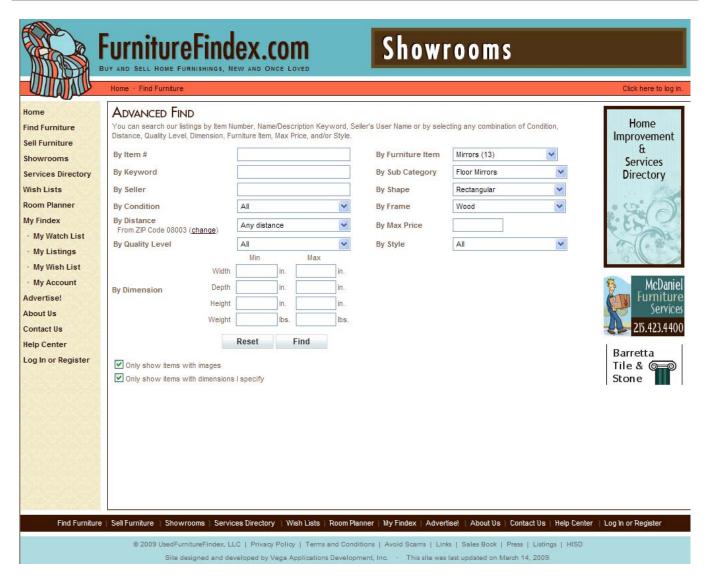

### **Advanced Find Showing Category Quantities**

- On the Advanced Find page, click on "By Furniture Item" to see category quantities of each specific item.
- You can use the "By Sub Category" pick list after you select a Furniture Type.

#### **Advanced Find Subcategories**

- Once you have selected a Furniture Type, you can select
  - Sub Category
  - Shape
  - Material
  - Style