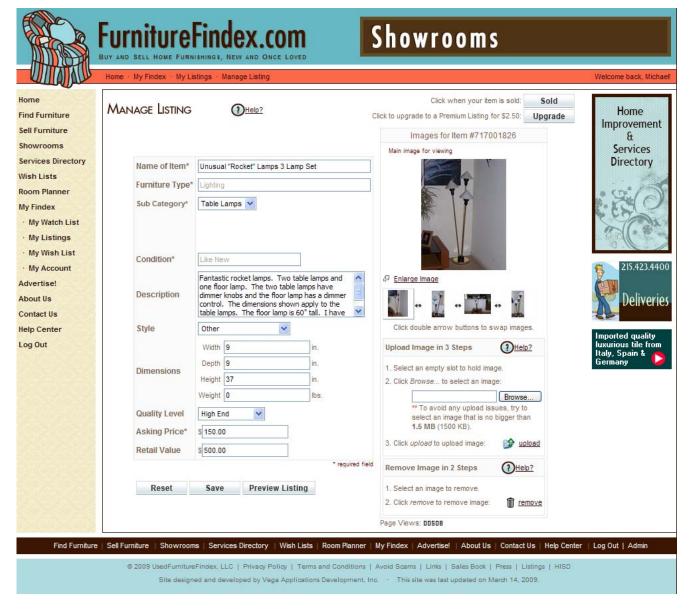

#### **Manage Listing**

- Manage your listing here
- Add Sub Category, Style, Dimensions and Original Retail Value
- Direct Access to Help Center
- Upload Images
  - o Browse your files
  - Click to upload image
- Remove any images no longer needed
- You can upgrade your item to a Premium Listing here as well
- If your item is sold, you can delete remove the sold item here
- This screen also shows you how many times your item has been viewed
- You can preview how your listing will appear to others right from this screen