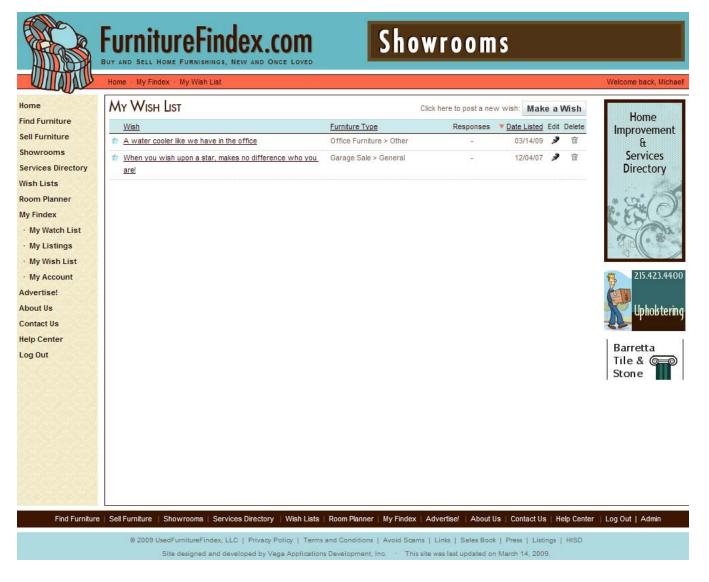

#### My Wish List

- My Wish List gives you a place to list items that you are looking for but cannot find on the web site
- Hopefully, someone will review the various wishes and if they have an item that fits the bill, they will list it and send you a reply
- Only items listed on FurnitureFindex.com can be used as a reply to Wish List items
- You can edit or remove a wish list item at any time right from this display.