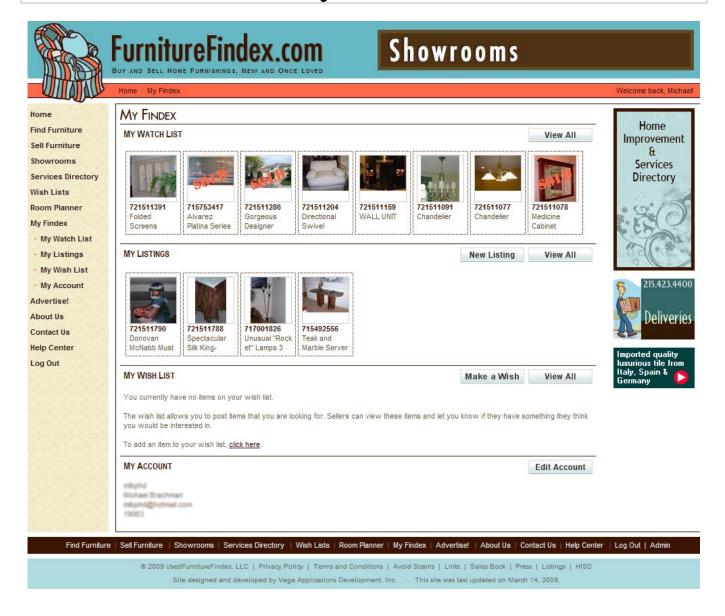

#### My Findex

- My Findex is your personal area for managing your Watch List, your listings, your Wish List and your account information
- Any item can be added to your Watch List from any view
- You can manage your listings from here or jump to the View All list
- You can add or manage your Wish List from here and look at replies
- You can manage your account information here including password, email and how your name appears