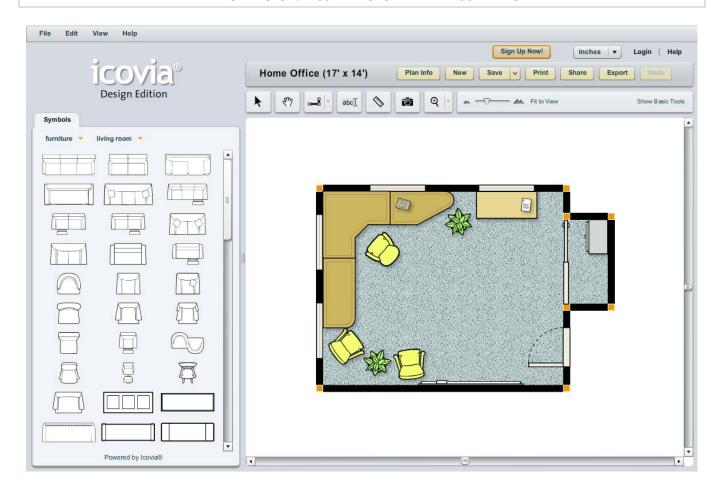

#### **Room Planner**

- FurnitureFindex.com now offers the full-featured Icovia Room Planner absolutely free!
- You do not even have to be registered to use it
- You will have to register with Icovia if you wish to save floor plans or print them. There is a fee for this service.
- Click on the image to launch the Room Planner

#### The Icovia Room Planner

- Free to all users of FurnitureFindex.com. You do not need to be registered to use it
- Full-featured Room Planner
- Engineered by Icovia
- From Icovia's literature: "Icovia is a powerful online interactive room planner that allows you to plan your living spaces by arranging furniture to make sure it fits and experimenting with various layouts. Create single rooms or entire floor plans, manipulate walls and add plans, share them with others and create professional printouts of your designs. Icovia is the only space-planning tool you'll ever need."
- All features are free. However, you will have to register and pay for the ability to save and print out floor plans