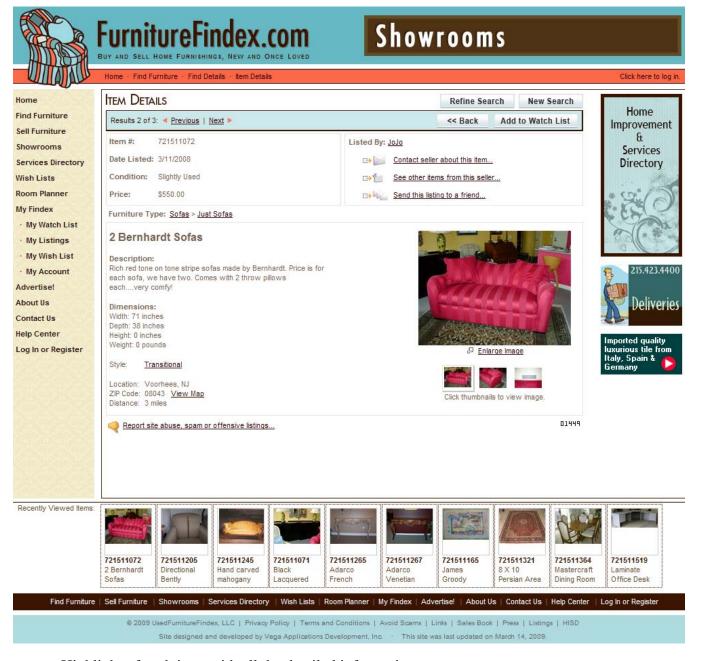

#### **Item Details With Recently Viewed Items**

- Highlight of each item with all the detailed information
- Shows item number, date listed, condition, asking price, original price, dimensions and up to four images
- From here, you can contact the seller, see other items listed by this seller or send this listing to a friend.
- You can select from up to four thumbnails and enlarge any of those images
- A tray along the bottom keeps track of up to ten previously viewed items and you can return directly to any of those items simply by clicking on the image.