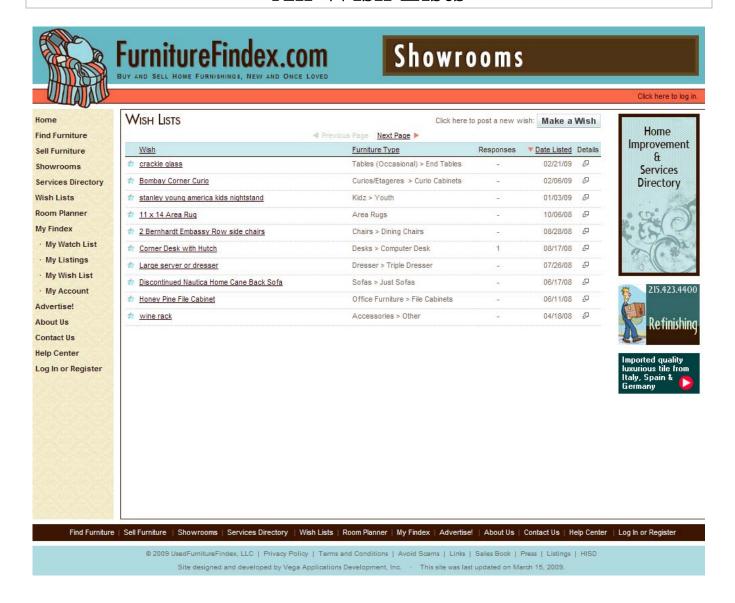

#### **All Wish Lists**

- Clicking on the Wish Lists menu item brings up a list of all Wish Lists
- If you have an item that matches the description of the desired item, you can reply by clicking on the item or the Details icon
- You can sort by Wish Title, Furniture Type or Date Listed